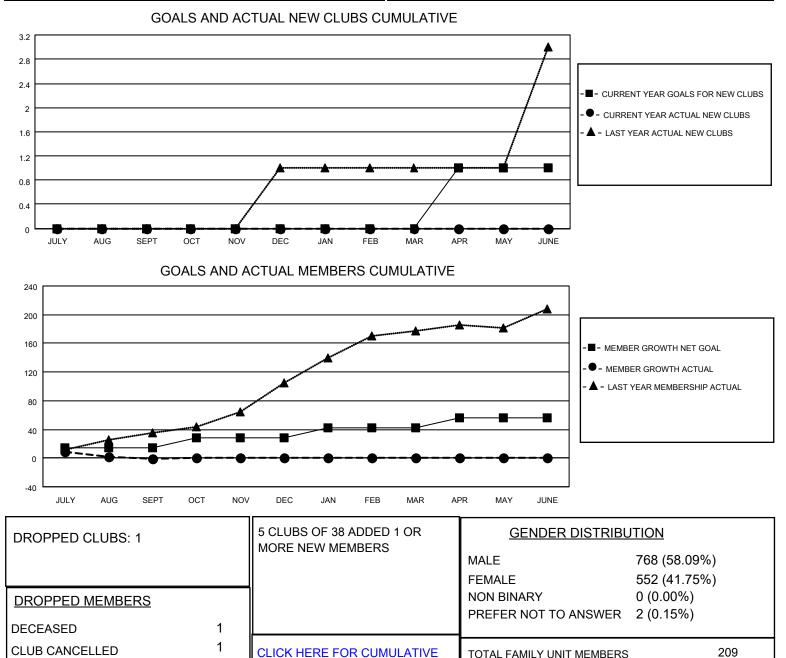

## LOCATION NEW YORK

District 20 K2

Results as of: 9/30/2022

| Clubs                 |               |           |               | Members               |                        |                         |                                                    |
|-----------------------|---------------|-----------|---------------|-----------------------|------------------------|-------------------------|----------------------------------------------------|
| RESULTS FOR 2022-2023 |               |           |               | RESULTS FOR 2022-2023 |                        |                         |                                                    |
| QUARTER               | NEW CLUB GOAL | NEW CLUBS | DROPPED CLUBS | QUARTER MEM           | BER GROWTH NET<br>GOAL | MEMBER GROWTH<br>ACTUAL | DROPPED<br>MEMBERS ACTUAL<br>(including transfers) |
| JULY/AUG/SEPT         | 0             | 0         | 1             | JULY/AUG/SEPT         | 14                     | 29                      | 30                                                 |
| OCT/NOV/DEC           | 0             | 0         | 0             | OCT/NOV/DEC           | 14                     | 0                       | 0                                                  |
| JAN/FEB/MAR           | 0             | 0         | 0             | JAN/FEB/MAR           | 14                     | 0                       | 0                                                  |
| APR/MAY/JUNE          | 1             | 0         | 0             | APR/MAY/JUNE          | 14                     | 0                       | 0                                                  |

MEMBERSHIP DATA

28

30

OTHER TOTAL

MBR0181

209

111

TOTAL FAMILY UNIT MEMBERS